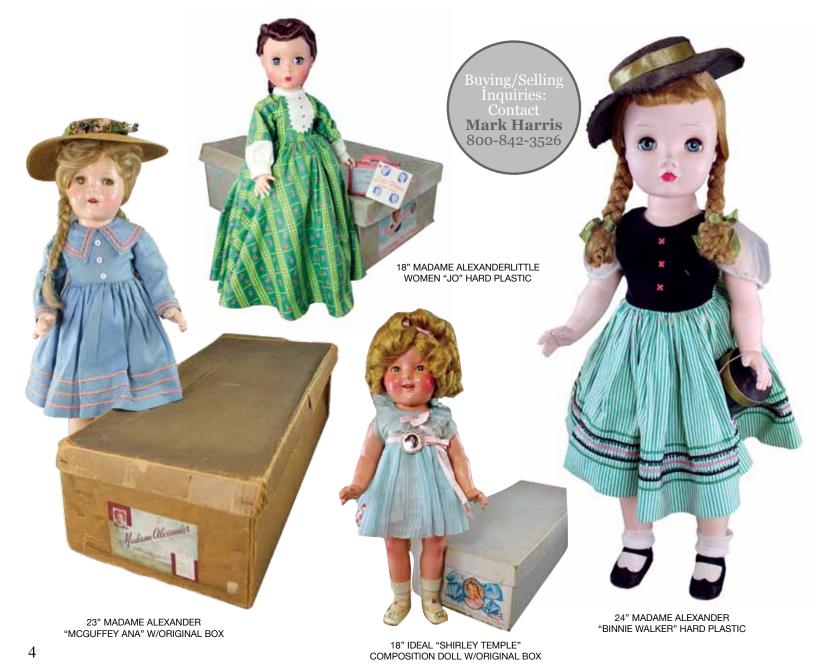

## THURSDAY August 2

Catalogued Antique Doll Auction | 12:00 noon | Doors open at 9:00 am Uncatalogued Antique Doll Auction | 12:00 noon

UNCATALOGUED ANTIQUE DOLL EXAMPLES

18" MADAME ALEXANDER

"MARGARET O'BRIEN" HARD PLASTIC

8" VOGUE PLAYMATES HARD PLASTIC PAINTEDF EYE "SONNY & SUZIE"

18" MADAME ALEXANDER
"BEAUX ARTS SERIES"
QUEEN ELIZABETH CORONATION, CIRCA 1953

16" MADAME ALEXANDER "BINNIE WALKER" HARD PLASTIC

18" MADAME ALEXANDER COMPOSITION "CARMEN MARANDA"

18" MADAME ALEXANDER COMPOSITION "FAIRY QUEEN"

18" MADAME ALEXANDER COMPOSITION "FAIRY PRINCESS"

"WENDY-KIN"

8" MADAME ALEXANDER HARD PLASTIC "LITTLE GENIUS"

MADAME ALEXANDER ORIGINAL AND MARKED FURNITURE