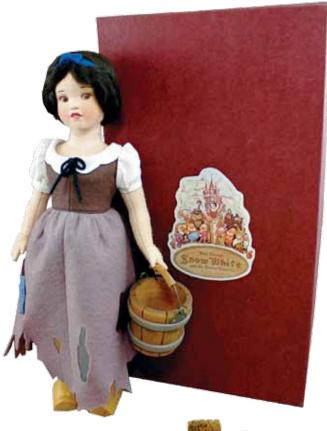

R. JOHN WRIGHT CLOTH CHARACTERS "SNOW WHITE AND SEVEN DWARFS"

R. JOHN WRIGHT "SNOW WHITE RAGS"

R. JOHN WRIGHT "SNOW WHITE PRINCESS"

R. JOHN WRIGHT "GOLLIWOGG"

16" FIGURE A STEINER SIZE 9

23" K\*R 117 "MIEN LIEBLING"