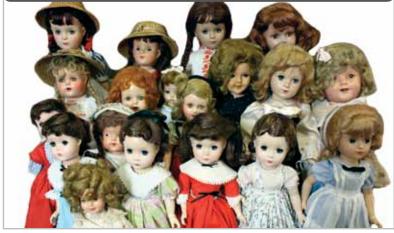

# The Holly Wiggins Collection of Fine Hard Plastics and Composition Dolls

An exceptional Mid-Century auction featuring the doll collection of Holly Wiggins, of West Central, PA. Highlights will include early and pristine Ginny dolls, large collection of Madame Alexander 14" "Little Women" dolls circa 1948-1956, beautiful examples of hard to find early 50s Madame Alexander such as "Glamour Girls", Babs, Margaret O'Brien, "Beaux Art Series", Sweet Violet, and Karen Ballerina.