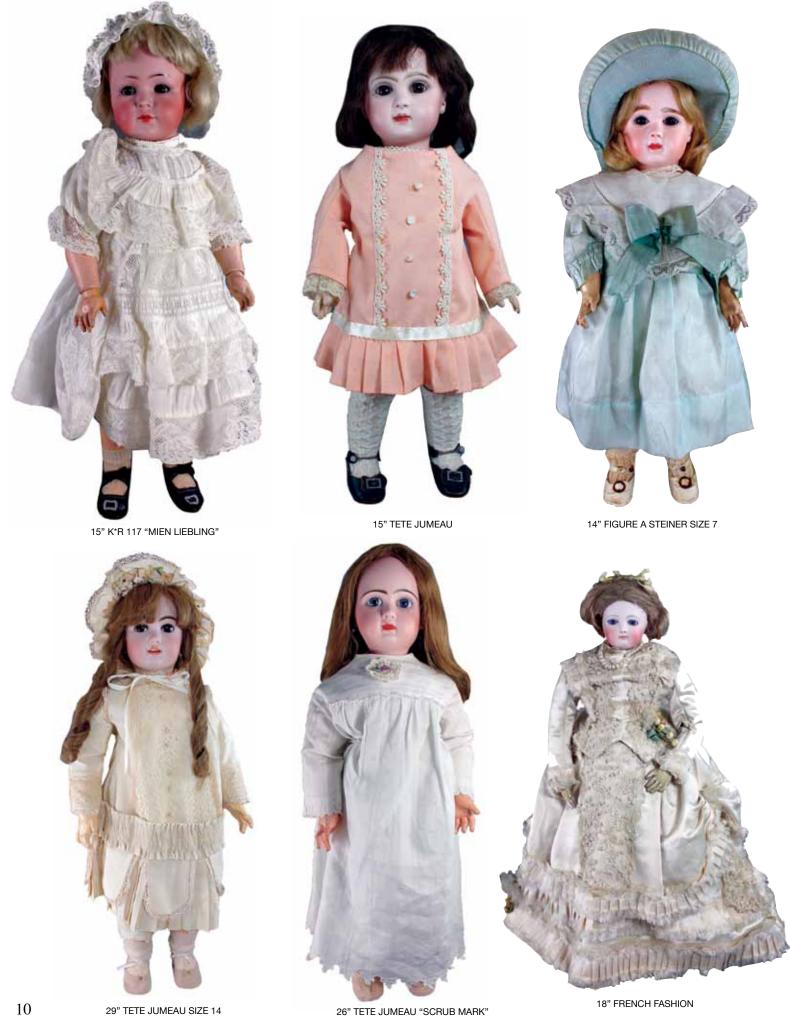

# Uncatalogued Mid-Century Doll Auction | 12:00 pm | Doors open at 9:00 am Catalogued Antique Doll Auction | 12:00 pm

An exceptional two day Antique and Mid-Century doll auction featuring French dolls of Bru, Jumeau and Steiner. An extensive collection of German antiques including K\*R, Kestner, Heubach and Simon & Halbig. Large collection of doll furniture and R. John Wright cloth dolls. Premier early and pristine Ginny dolls, Madame Alexander dolls circa 1948-1956 including "Glamour Girls", Babs, Margaret O'Brien, "Beaux Art Series", Sweet Violet, and Karen Ballerina. Hidden treasures too!

R. JOHN WRIGHT CLOTH CHARACTERS "SNOW WHITE AND SEVEN DWARFS"

R. JOHN WRIGHT "SNOW WHITE RAGS"

R. JOHN WRIGHT "SNOW WHITE PRINCESS"

R. JOHN WRIGHT "GOLLIWOGG"

16" FIGURE A STEINER SIZE 9

23" K\*R 117 "MIEN LIEBLING"

9

29" TETE JUMEAU SIZE 13

VARIOUS GERMAN BISQUE HEAD DOLLS

KAMMER & REINHARDT GERMAN CHARACTER BISQUE HEAD DOLLS

S.F.B.J. FRENCH CHARACTER BISQUE HEAD DOLLS

40" A.M. #390 BISQUE HEAD DOLL

COMING FRIDAY, AUGUST 24, 2012
"COLLECTOR MADNESS DOLL AUCTION"
Antique, Vintage, Contemporary and Ethnic Dolls, Box Lots and Doll Furniture