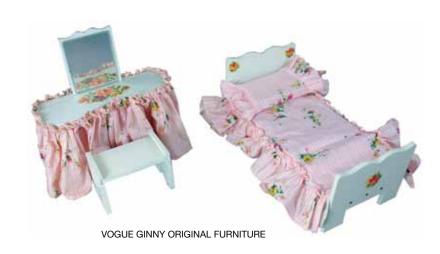

18" MADAME ALEXANDER COMPOSITION "FAIRY QUEEN"

18" MADAME ALEXANDER COMPOSITION "FAIRY PRINCESS"

"WENDY-KIN"

8" MADAME ALEXANDER HARD PLASTIC "LITTLE GENIUS"

MADAME ALEXANDER ORIGINAL AND MARKED FURNITURE