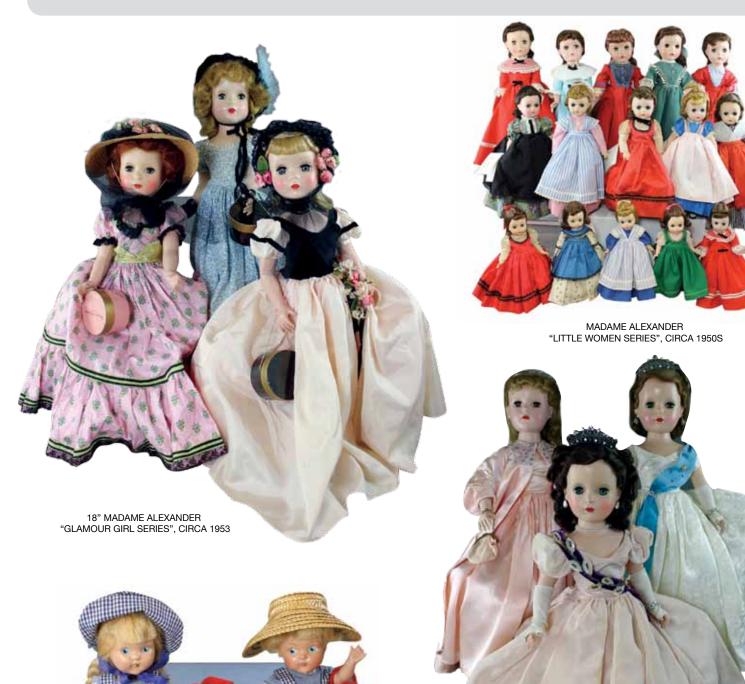

# The Holly Wiggins Collection of Fine Hard Plastics and Composition Dolls

An exceptional Mid-Century auction featuring the doll collection of Holly Wiggins, of West Central, PA. Highlights will include early and pristine Ginny dolls, large collection of Madame Alexander 14" "Little Women" dolls circa 1948-1956, beautiful examples of hard to find early 50s Madame Alexander such as "Glamour Girls", Babs, Margaret O'Brien, "Beaux Art Series", Sweet Violet, and Karen Ballerina.

# Uncatalogued Mid-Century Doll Auction | 12:00 pm | Doors open at 9:00 am Catalogued Antique Doll Auction | 12:00 pm

An exceptional two day Antique and Mid-Century doll auction featuring French dolls of Bru, Jumeau and Steiner. An extensive collection of German antiques including K\*R, Kestner, Heubach and Simon & Halbig. Large collection of doll furniture and R. John Wright cloth dolls. Premier early and pristine Ginny dolls, Madame Alexander dolls circa 1948-1956 including "Glamour Girls", Babs, Margaret O'Brien, "Beaux Art Series", Sweet Violet, and Karen Ballerina. Hidden treasures too!