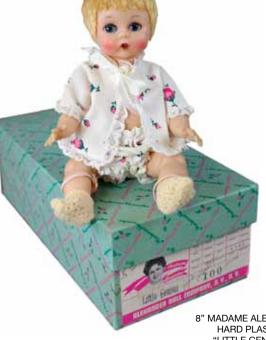

18" MADAME ALEXANDER COMPOSITION "FAIRY QUEEN"

18" MADAME ALEXANDER COMPOSITION "FAIRY PRINCESS"

"WENDY-KIN"

8" MADAME ALEXANDER HARD PLASTIC "LITTLE GENIUS"

MADAME ALEXANDER ORIGINAL AND MARKED FURNITURE