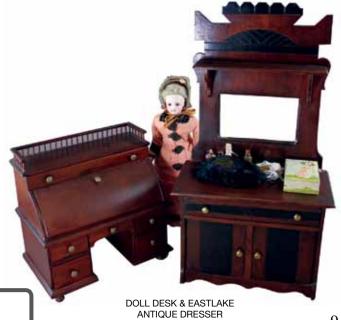

# Uncatalogued Mid-Century Doll Auction | 12:00 pm | Doors open at 9:00 am Catalogued Antique Doll Auction | 12:00 pm

An exceptional two day Antique and Mid-Century doll auction featuring French dolls of Bru, Jumeau and Steiner. An extensive collection of German antiques including K\*R, Kestner, Heubach and Simon & Halbig. Large collection of doll furniture and R. John Wright cloth dolls. Premier early and pristine Ginny dolls, Madame Alexander dolls circa 1948-1956 including "Glamour Girls", Babs, Margaret O'Brien, "Beaux Art Series", Sweet Violet, and Karen Ballerina. Hidden treasures too!