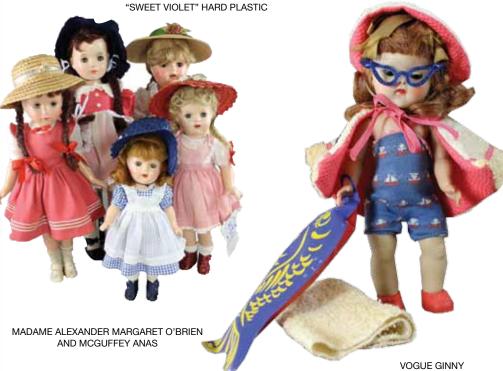

"FOR FUNTIME SERIES", CIRCA 1950S

VOGUE GINNY PAINTED LASH HARD PLASTIC

Buying/Selling Inquiries: Mark Harris 800-842-3526 | mark@mcmastersharris.com