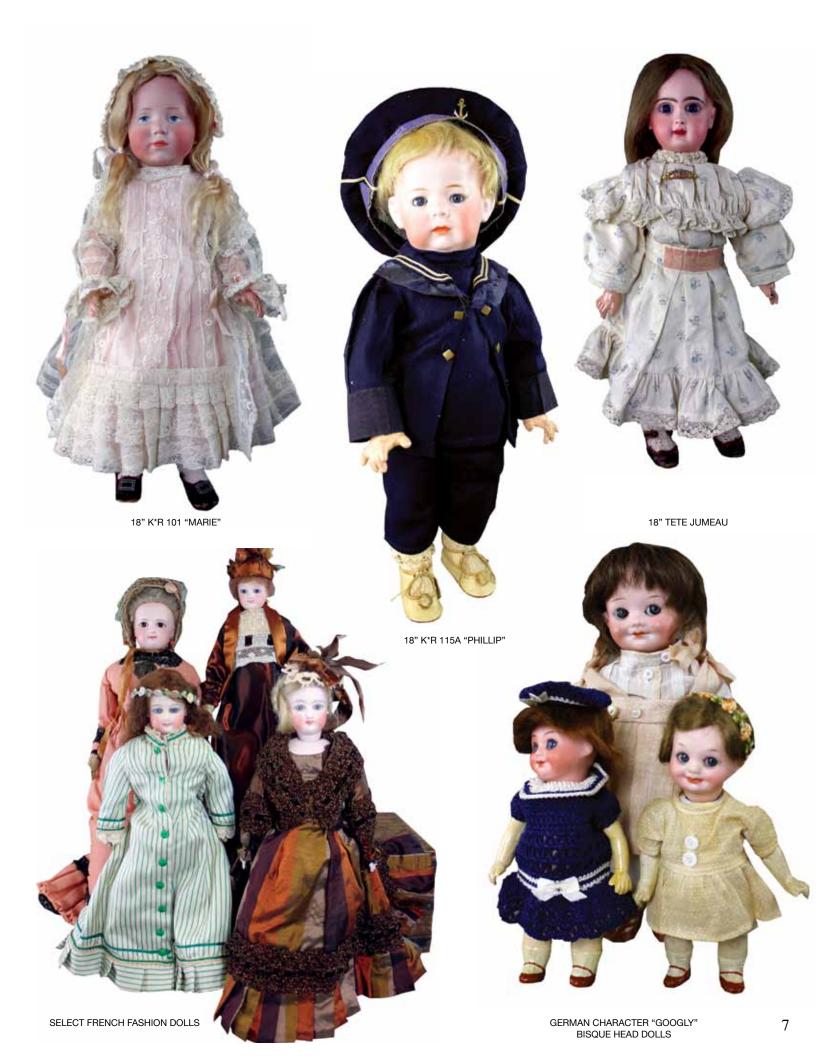

# Uncatalogued Mid-Century Doll Auction | 12:00 pm | Doors open at 9:00 am Catalogued Antique Doll Auction | 12:00 pm

An exceptional two day Antique and Mid-Century doll auction featuring French dolls of Bru, Jumeau and Steiner. An extensive collection of German antiques including K\*R, Kestner, Heubach and Simon & Halbig. Large collection of doll furniture and R. John Wright cloth dolls. Premier early and pristine Ginny dolls, Madame Alexander dolls circa 1948-1956 including "Glamour Girls", Babs, Margaret O'Brien, "Beaux Art Series", Sweet Violet, and Karen Ballerina. Hidden treasures too!