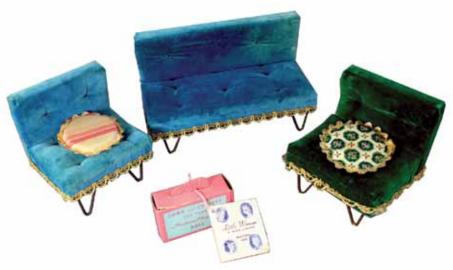

18" MADAME ALEXANDER COMPOSITION "FAIRY QUEEN"

18" MADAME ALEXANDER COMPOSITION "FAIRY PRINCESS"

"WENDY-KIN"

8" MADAME ALEXANDER HARD PLASTIC "LITTLE GENIUS"

MADAME ALEXANDER ORIGINAL AND MARKED FURNITURE