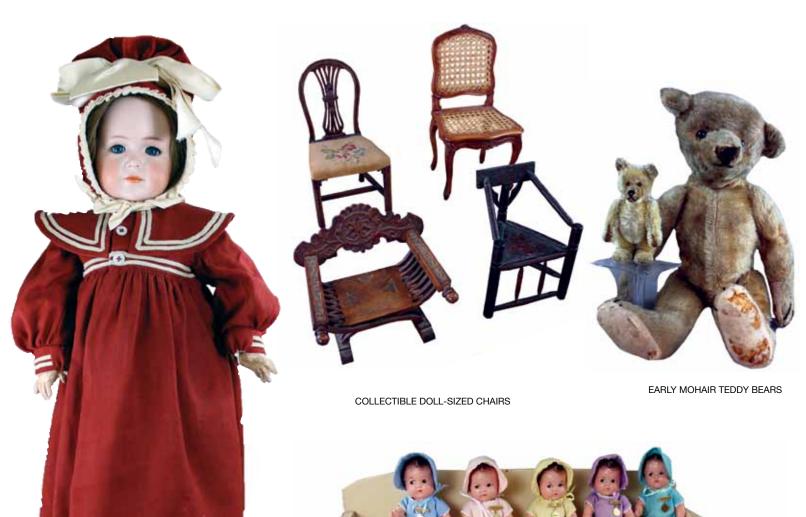

# Uncatalogued Mid-Century Doll Auction | 12:00 pm | Doors open at 9:00 am Catalogued Antique Doll Auction | 12:00 pm

An exceptional two day Antique and Mid-Century doll auction featuring French dolls of Bru, Jumeau and Steiner. An extensive collection of German antiques including K\*R, Kestner, Heubach and Simon & Halbig. Large collection of doll furniture and R. John Wright cloth dolls. Premier early and pristine Ginny dolls, Madame Alexander dolls circa 1948-1956 including "Glamour Girls", Babs, Margaret O'Brien, "Beaux Art Series", Sweet Violet, and Karen Ballerina. Hidden treasures too!