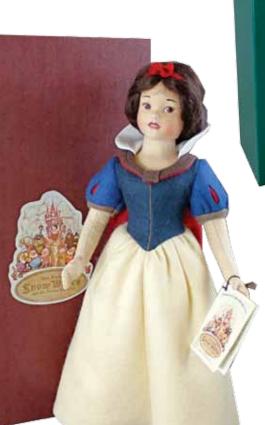

R. JOHN WRIGHT CLOTH CHARACTERS "SNOW WHITE AND SEVEN DWARFS"

R. JOHN WRIGHT "SNOW WHITE RAGS"

R. JOHN WRIGHT "SNOW WHITE PRINCESS"

R. JOHN WRIGHT "GOLLIWOGG"

16" FIGURE A STEINER SIZE 9

23" K\*R 117 "MIEN LIEBLING"