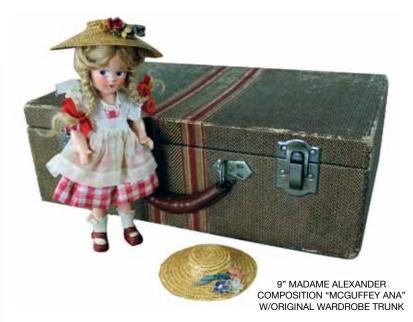

Internet bidding both days and uncatalogued lots both days. Don't miss out!

11" FRENCH BEBE ON BRU BODY WITH WARDROBE TRUNK

Auction Ring #2 at 12:00 noon to include hundreds of mid-century dolls & accessories. Gallery only.