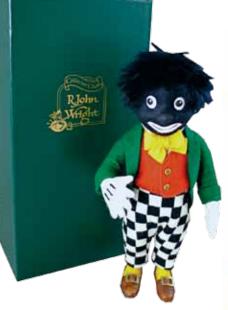

R. JOHN WRIGHT CLOTH CHARACTERS "SNOW WHITE AND SEVEN DWARFS"

R. JOHN WRIGHT "SNOW WHITE RAGS"

R. JOHN WRIGHT "SNOW WHITE PRINCESS"

R. JOHN WRIGHT "GOLLIWOGG"

16" FIGURE A STEINER SIZE 9

23" K\*R 117 "MIEN LIEBLING"