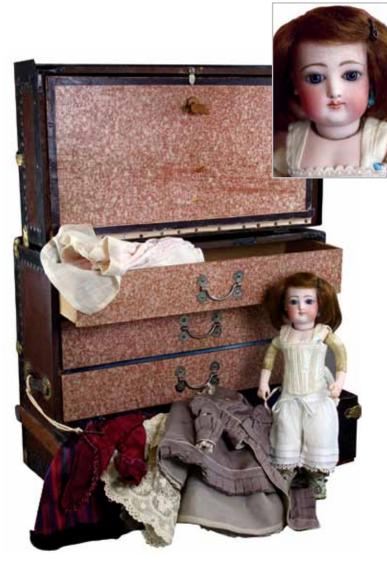

Internet bidding both days and uncatalogued lots both days. Don't miss out!

11" FRENCH BEBE ON BRU BODY WITH WARDROBE TRUNK

Auction Ring #2 at 12:00 noon to include hundreds of mid-century dolls & accessories. Gallery only.