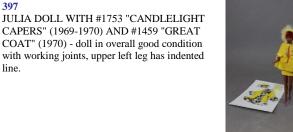

### 395

397

line.

BRUNETTE BUBBLECUT BARBIE IN GOLD AND BLACK SHEATH (1963) - Outfit is incomplete, facial and nail paint is good, doll has oily complexion, surface dirt on arms and legs.