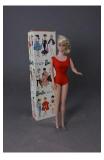

### 301

BLONDE #3 PONYTAIL BARBIE IN BOX exceptional face coloring, original rubber band on ponytail, wonderful bangs, small stain on inside and outside of box, extra tagged dress included, slight staining at earring holes