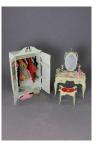

as shown.



# 324

TNT TITIAN HAIR STACEY WITH ORIGINAL BOX - the box has been resealed and she has been redressed in "Underliners" #1821 (1968-1969).



# 326

TITIAN SWIRL PONYTAIL BARBIE IN RED BATHING SUIT - faded lips, hair is nicely reset, wear to nail paint. Small nick at front of neck.





# 327

2 OUTFITS #982 "SOLO IN THE SPOTLIGHT" (1960-1964) AND #983 "ENCHANTED EVENING" (1960-1963) microphone stand is reglued, typical sparkle loss to black dress.



### 328

2 MOD BARBIES, LIVING BARBIE IN "PONCHO PUT-ON" #3411 (1971-1972) AND TNT BARBIE IN #1881 "MADE 4 EACH OTHER" (1969) - TNT Barbie has one working knee. #1881 is complete with hard to find necklace.



SUSY GOOSE FURNITURE FOR BARBIE - Includes wardrobe with clothes and accessories and vanity with dresser set and bench.



# 330

TNT LIVING BARBIE WEARING #3437 "DANCING LIGHTS" AND #1874 "FAB CITY" (1969) - Barbie has one working knee, #3437 missing butterfly. #1874 in good condition with extra nylon poufs, missing gloves and shoes.



# 331

2 BARBIE OUTFITS - #1860 "Smasheroo" (1968-69) complete with the chain belt, yellow hose, and red riding boots. #1845 "Scene Stealers" (1968) in very nice condition.

# 332

SIDE PART TITIAN BUBBLE CUT BARBIE IN RED SWIM SUIT - small red spots on lower legs.



# 333

BARBIE OUTFIT #992 "GOLDEN ELEGANCE" (1963) IN ORIGINAL PACKAGE - box is stained and corners are taped. Some pieces loose in package.

BENDABLE LEG SKIPPER IN ORIGINAL

BOX - includes original swimsuit and original

brass headband. Skipper is wearing "Town

Togs" #1922. Wear to box as shown.



# 334

ST