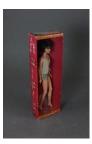

### 301

BLONDE #3 PONYTAIL BARBIE IN BOX exceptional face coloring, original rubber band on ponytail, wonderful bangs, small stain on inside and outside of box, extra tagged dress included, slight staining at earring holes