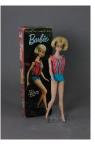

### 301

BLONDE #3 PONYTAIL BARBIE IN BOX exceptional face coloring, original rubber band on ponytail, wonderful bangs, small stain on inside and outside of box, extra tagged dress included, slight staining at earring holes