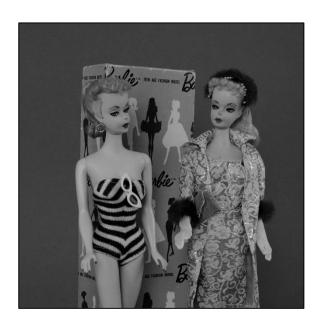

### 301

BLONDE #3 PONYTAIL BARBIE IN BOX exceptional face coloring, original rubber band on ponytail, wonderful bangs, small stain on inside and outside of box, extra tagged dress included, slight staining at earring holes

TRULY SCRUMPTIOUS #1107 - wearing a

lavender gown with black dotted net overlay and

bright pink satin bodice, along with a feathered

hat with flowers and tulle, hair appears to be