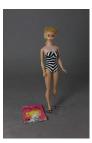

### 307

BRUNETTE #3 PONYTAIL BARBIE IN ORIGINAL STRIPED SWIMSUIT - nail paint wear and bright stain on thigh as shown, hair needs to be reset, doll exhibits typical paling.