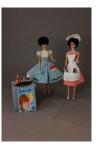

### 305

303

reset

TWIGGY WITH ALADDIN LUNCHBOX AND THERMOS - lightly played with doll, with good working knee joints, lunchbox and thermos in slightly used condition. Twiggy wears her original #1185 outfit and hard to find "Courreges" boots.