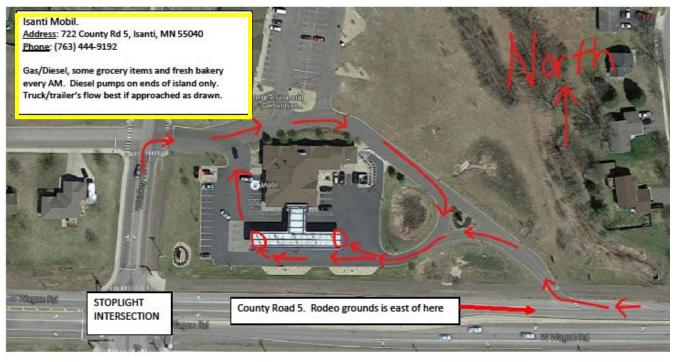

## Welcome to the Isanti Firefighters Rodeo Arena!

For your convenience, this hand out will include:

- 1. Map of IFRA arena and services locations
  - a. Rodeo Secretary.
  - b. Food Service (breakfast available)
  - c. Dumpster location: <u>mandatory location</u> for manure dumping, wheelbarrows available
  - d. Entry point for contestant parking. IFRA committee members will meet you at entry location and guide you to a parking spot.
  - e. Water spigot locations
  - f. Directional maps of the local service stations and the easiest route with your truck and trailers (diesel pumps designated, gasoline is similar)
- 2. Coupons from local business to use during your stay in Isanti