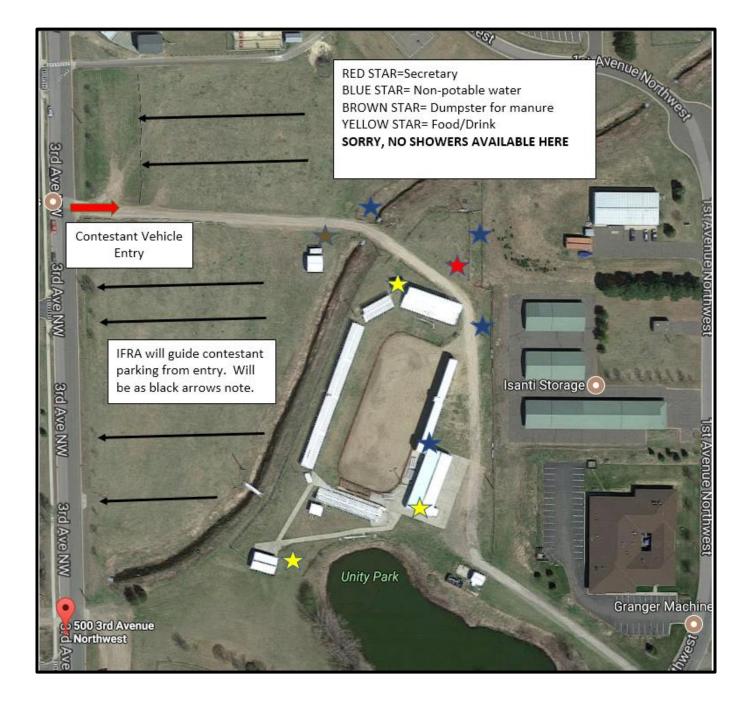

## Welcome to the Isanti Firefighters Rodeo Arena!

For your convenience, this hand out will include:

- 1. Map of IFRA arena and services locations
  - a. Rodeo Secretary.
  - b. Food Service (breakfast available)
  - c. Dumpster location: <u>mandatory location</u> for manure dumping, wheelbarrows available
  - d. Entry point for contestant parking. IFRA committee members will meet you at entry location and guide you to a parking spot.
  - e. Water spigot locations
  - f. Directional maps of the local service stations and the easiest route with your truck and trailers (diesel pumps designated, gasoline is similar)
- 2. Coupons from local business to use during your stay in Isanti