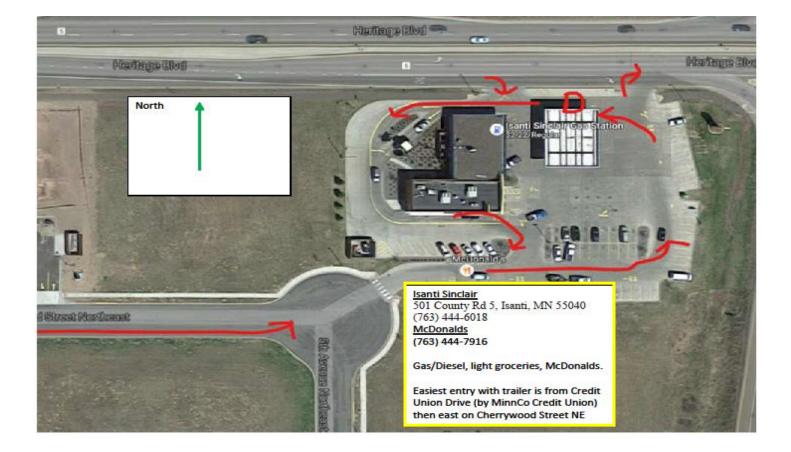

## Welcome to the Isanti Firefighters Rodeo Arena!

For your convenience, this hand out will include:

- 1. Map of IFRA arena and services locations
  - a. Rodeo Secretary.
  - b. Food Service (breakfast available)
  - c. Dumpster location: <u>mandatory location</u> for manure dumping, wheelbarrows available
  - d. Entry point for contestant parking. IFRA committee members will meet you at entry location and guide you to a parking spot.
  - e. Water spigot locations
  - f. Directional maps of the local service stations and the easiest route with your truck and trailers (diesel pumps designated, gasoline is similar)
- 2. Coupons from local business to use during your stay in Isanti