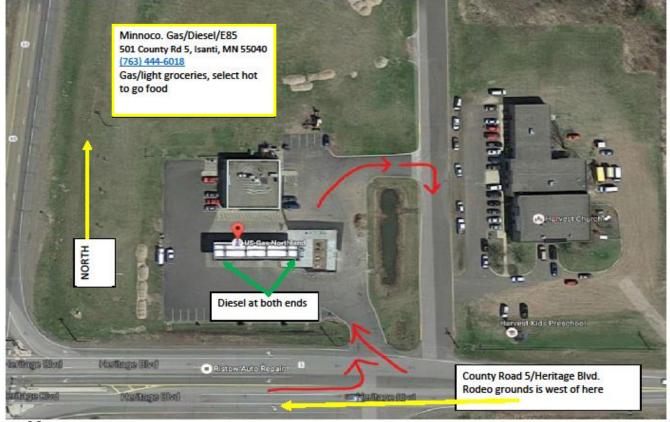

## Welcome to the Isanti Firefighters Rodeo Arena!

For your convenience, this hand out will include:

- 1. Map of IFRA arena and services locations
  - a. Rodeo Secretary.
  - b. Food Service (breakfast available)
  - c. Dumpster location: <u>mandatory location</u> for manure dumping, wheelbarrows available
  - d. Entry point for contestant parking. IFRA committee members will meet you at entry location and guide you to a parking spot.
  - e. Water spigot locations
  - f. Directional maps of the local service stations and the easiest route with your truck and trailers (diesel pumps designated, gasoline is similar)
- 2. Coupons from local business to use during your stay in Isanti